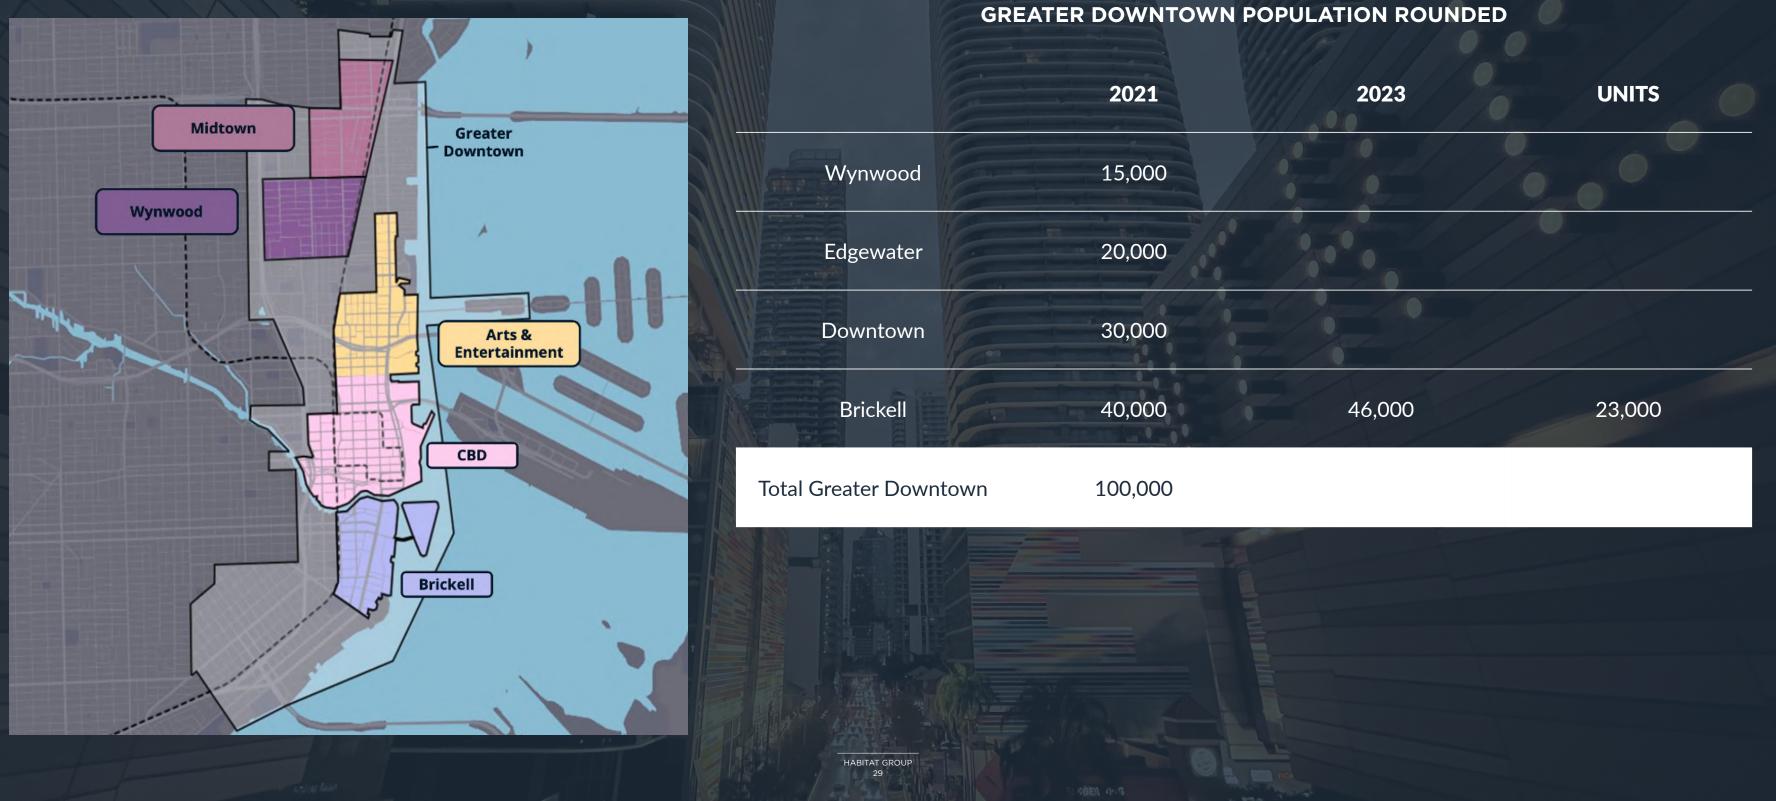

# 03 DEMAND **GREATER DOWNTOWN MIAMI**

GREATER DOWNTOWN MIAMI DISTRICT MAP

| 2021  | 2023   | UNITS  |
|-------|--------|--------|
| 5,000 |        |        |
| 0,000 | 2,00   |        |
| 0,000 |        |        |
| 0,000 | 46,000 | 23,000 |