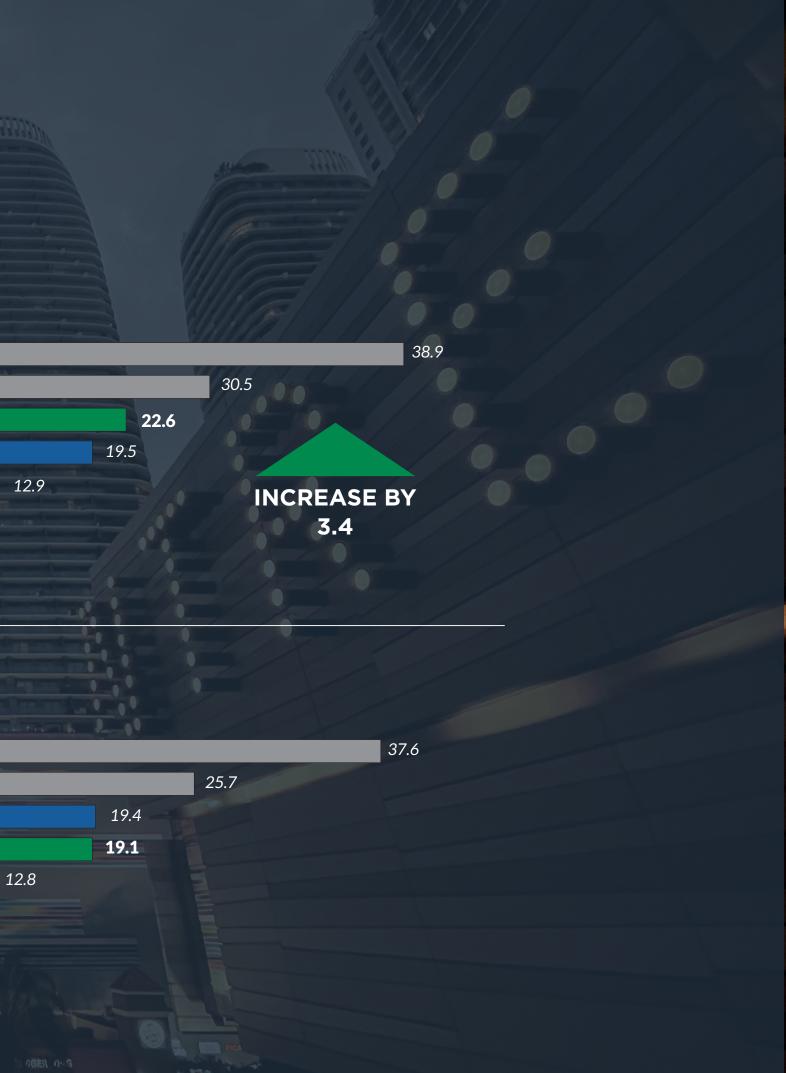

# 03 DEMAND FLORIDA TAX BENEFITS

|            | Overall<br>Rank | State            | Total Tax<br>Burden (%) | Property Tax<br>Burden (%) | Individual<br>Income Tax<br>Burden (%) | Total Sales<br>& Excise Tax<br>Burden (%) |
|------------|-----------------|------------------|-------------------------|----------------------------|----------------------------------------|-------------------------------------------|
|            | #1              | Alaska           | 5.06%                   | 3.54%                      | 0.00%                                  | 1.52%                                     |
|            | #2              | Tennessee        | 5.75%                   | 1.71%                      | 0.06%                                  | 3.98%                                     |
| - <b> </b> | #3              | Delaware         | 6.22%                   | 1.77%                      | 3.28%                                  | 1.17%                                     |
|            | #4              | Wyoming          | 6.32%                   | 3.32%                      | 0.00%                                  | 3.00%                                     |
|            | #5              | New<br>Hampshire | 6.41%                   | 5.11%                      | 0.14%                                  | 1.16%                                     |
|            | #6              | Florida          | 6.64%                   | 2.77%                      | 0.00%                                  | 3.87%                                     |
|            |                 |                  |                         |                            |                                        |                                           |
|            | #50             | New York         | 12.75%                  | 4.43%                      | 4.90%                                  | 3.42%                                     |

Sources: April 11, 2023 USAFacts, U.S. Census Bureau · Uses 2019 Census Population Estimates. Chart: U.S. New<u>s and Wor</u>ld Report

50

#### LOWEST TAX STATES