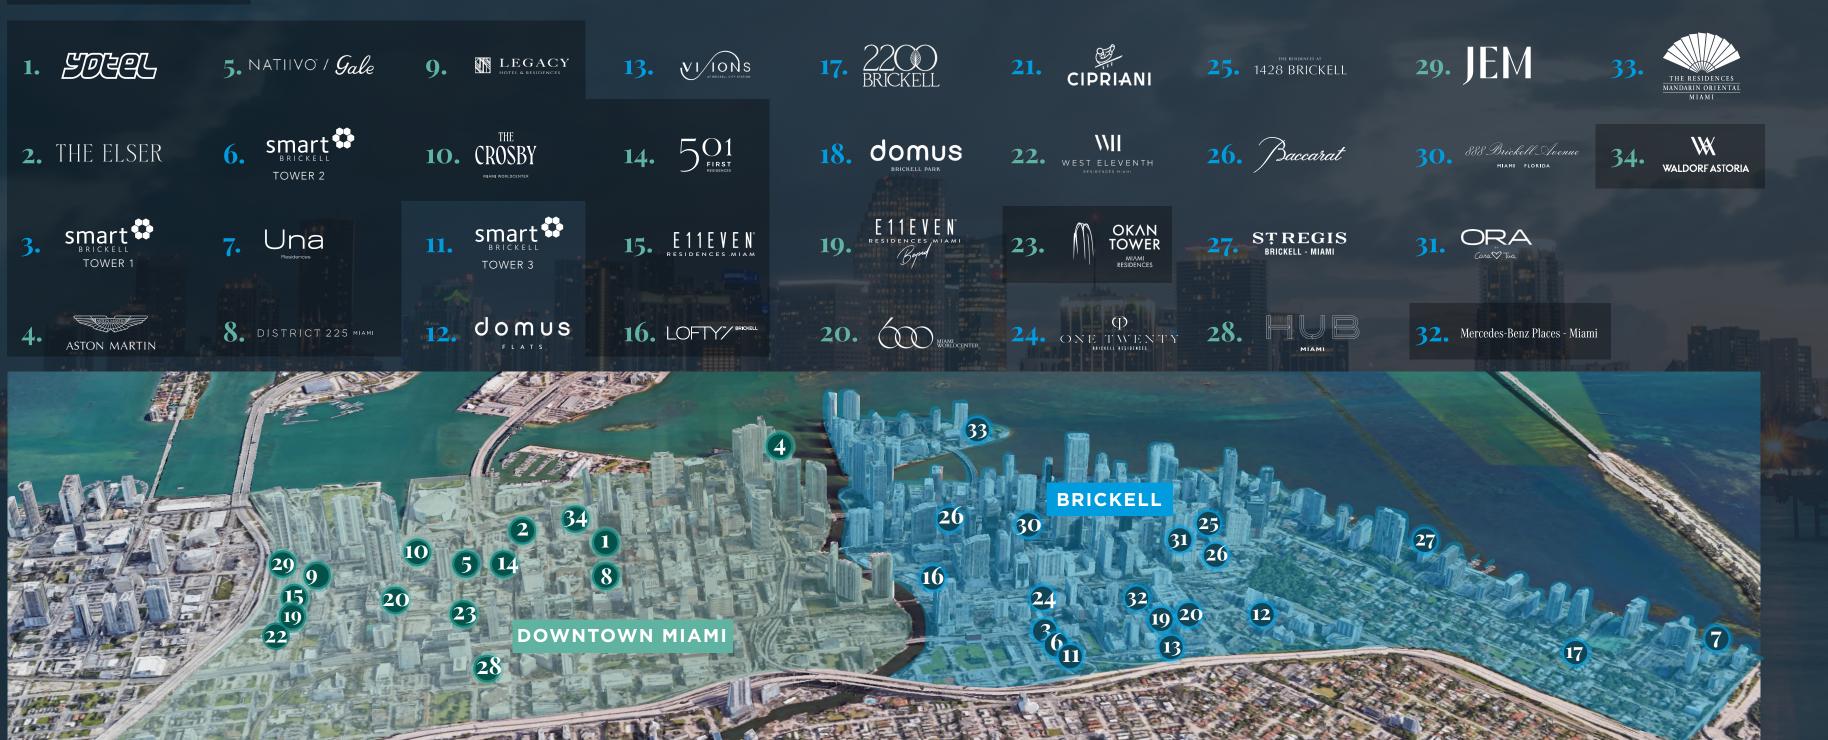

# 03 DEMAND **GREATER DOWNTOWN MIAMI**

GREATER DOWNTOWN MIAMI DISTRICT MAP

| 2021  | 2023   | UNITS  |
|-------|--------|--------|
| 5,000 |        |        |
| 0,000 | 2,00   |        |
| 0,000 |        |        |
| 0,000 | 46,000 | 23,000 |

# 03 SUPPLY CONDO MARKET CYCLES

23,000 TOTAL CURRENT UNITS BRICKELL (Delivered 1960 - Present)

> HABITAT GROUP 31