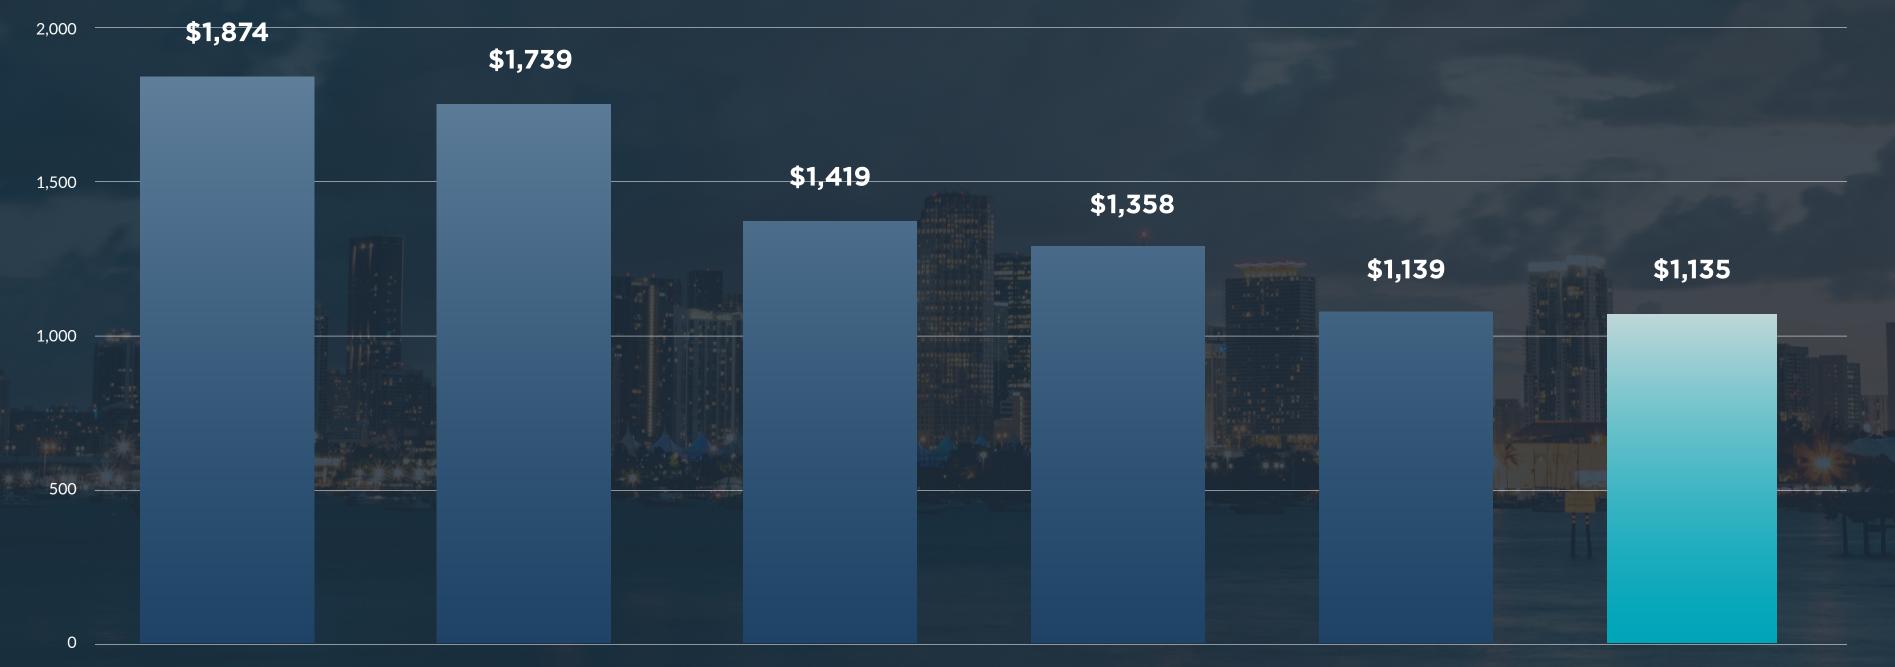

| 1,311   | 1,236 | 1,733 | 1,455 | 1,504            | 2,170          |

PROJECTS DELIVERED & UNDER CONSTRUCTION











#### 03 SUPPLY **MIAMI & BRICKELL NEWS**



#### MIAMI DADE COUNTY

26 M **VISITORS 2023** 

**2.1**M**PER MONTH** 

72K PER DAY **210K** FOR 3 DAYS



**US STATES & CITIES VISITED BY OVERSEAS TRAVELERS** 

#### List Of 5 Most Visited Cities In **USA 2023**

- 1. New York
- 2. Miami
- 3. Orlando
- 4. Los Angeles
- 5. San Francisco



#### SOUTH FLORIDA **BUSINESS JOURNAL**

Q

## **Brickell beats Pinecrest** for best neighborhood in **South Florida**



The view from the Sky Deck at SLS Lux. JOCK FISTICK / SOUTH FLORIDA BUSINESS JOURNAL

Apr 4, 2024

 $\equiv$ 

## 03 SUPPLY MIAMI PRICE PER SQFT COMPARISON



# **BRICKELL PRICE PER SQFT COMPARISON**



888 BRICKELL AVEMERCEDES BENZCIPRIANIDOMUS PARK

HABITAT GROUP 46

#### **ARK** 2200 BRICKELL

#### SMART BRICKELL LUXE

#### SMART BRICKELL



#### MECEDES BENZ PLACES





#### ONE TWENTY BRICKELL



#### OKAN TOWER



# 04 CONCLUSIONS



## 04 CONCLUSIONS Q1 2024 MARKET REPORT CONCLUSIONS

# We face a complicated economy in 2024.

Population continues to increase.

HABITAT GROUP

26M visitors visited Miami Dade County in 2023.

## Brickell is experiencing low inventory.

Miami price per SQFT remains low.

# HABITATGROUP

www.habitatgroup.com info@habitatgroup.com (305) 389 - 0326 175 SW 7th ST Suite 2201 Miami, FL 33130

f Habitat Group@habitatgroupmiami