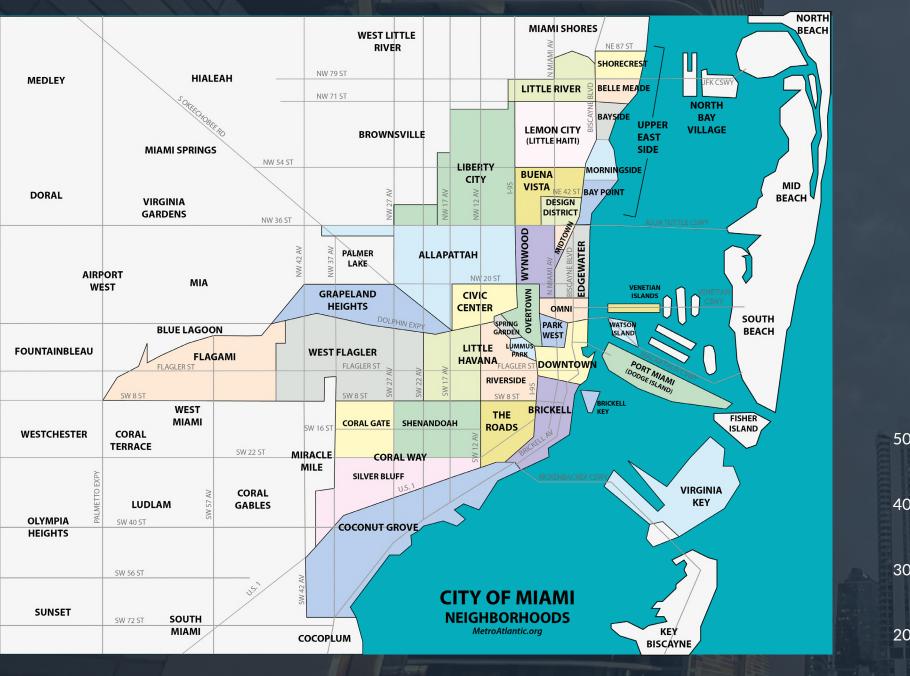

# 03 DEMAND **GREATER DOWNTOWN MIAMI**

GREATER DOWNTOWN MIAMI DISTRICT MAP

| 2021  | 2023   | UNITS  |
|-------|--------|--------|
| 5,000 |        |        |
| 0,000 | 2,00   |        |
| 0,000 |        |        |
| 0,000 | 46,000 | 23,000 |