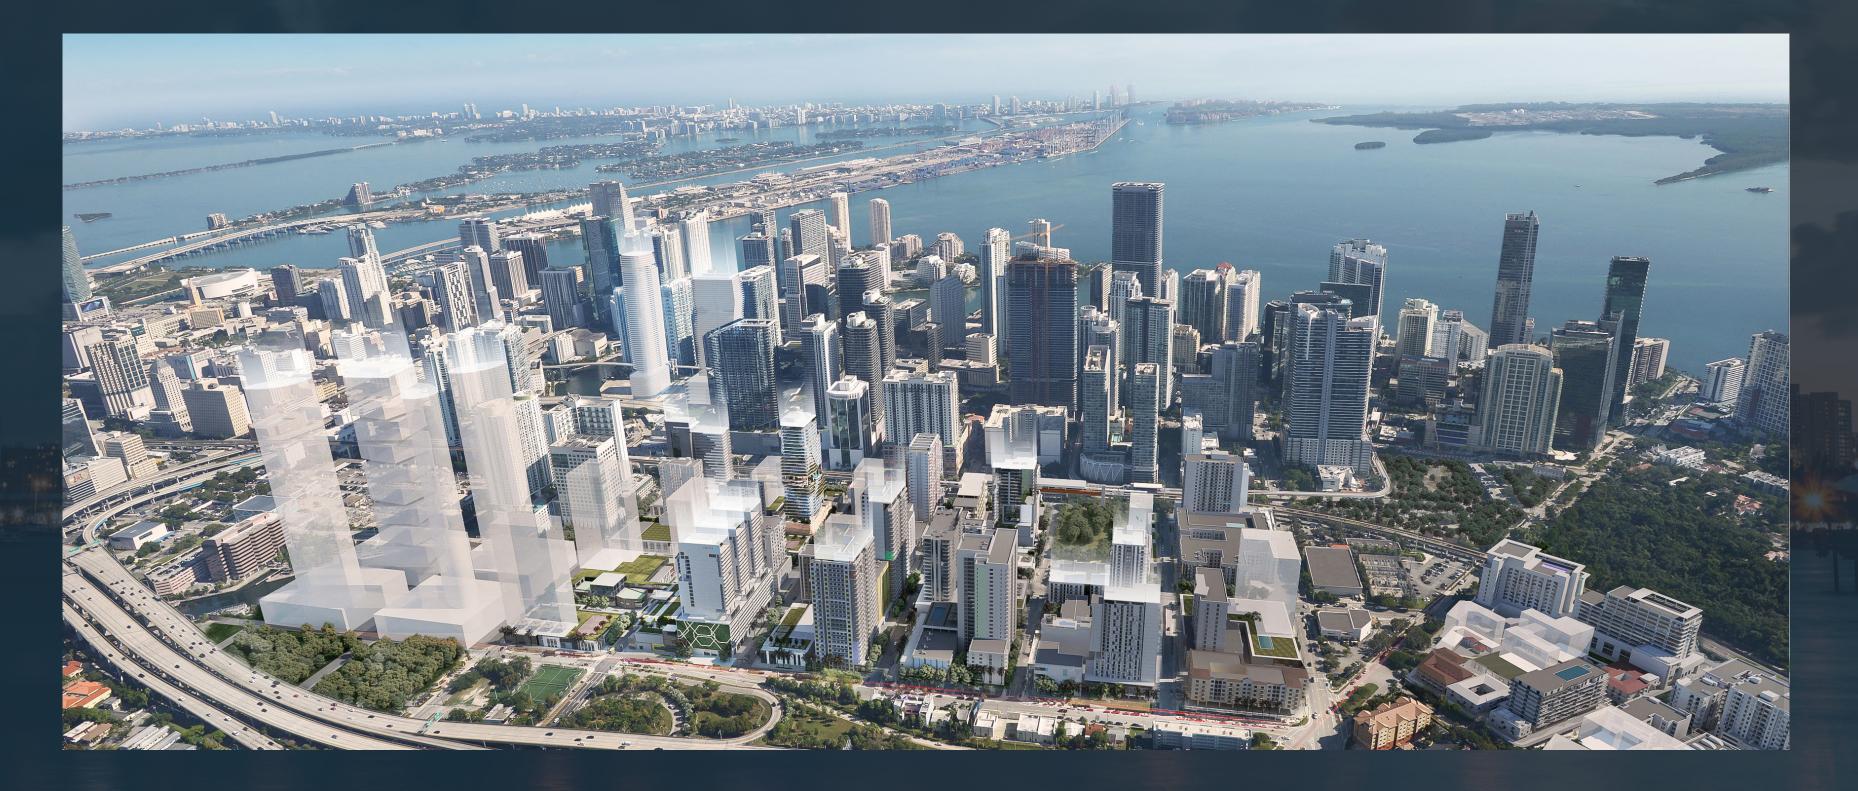

#### 03 SUPPLY **BRICKELL & DOWNTOWN PRIMARY MARKET**

#### **CURRENT CYCLE DELIVERY SCHEDULE**

#### **TOTAL UNITS: 11,252**

Current Cycle 2020 - 2030