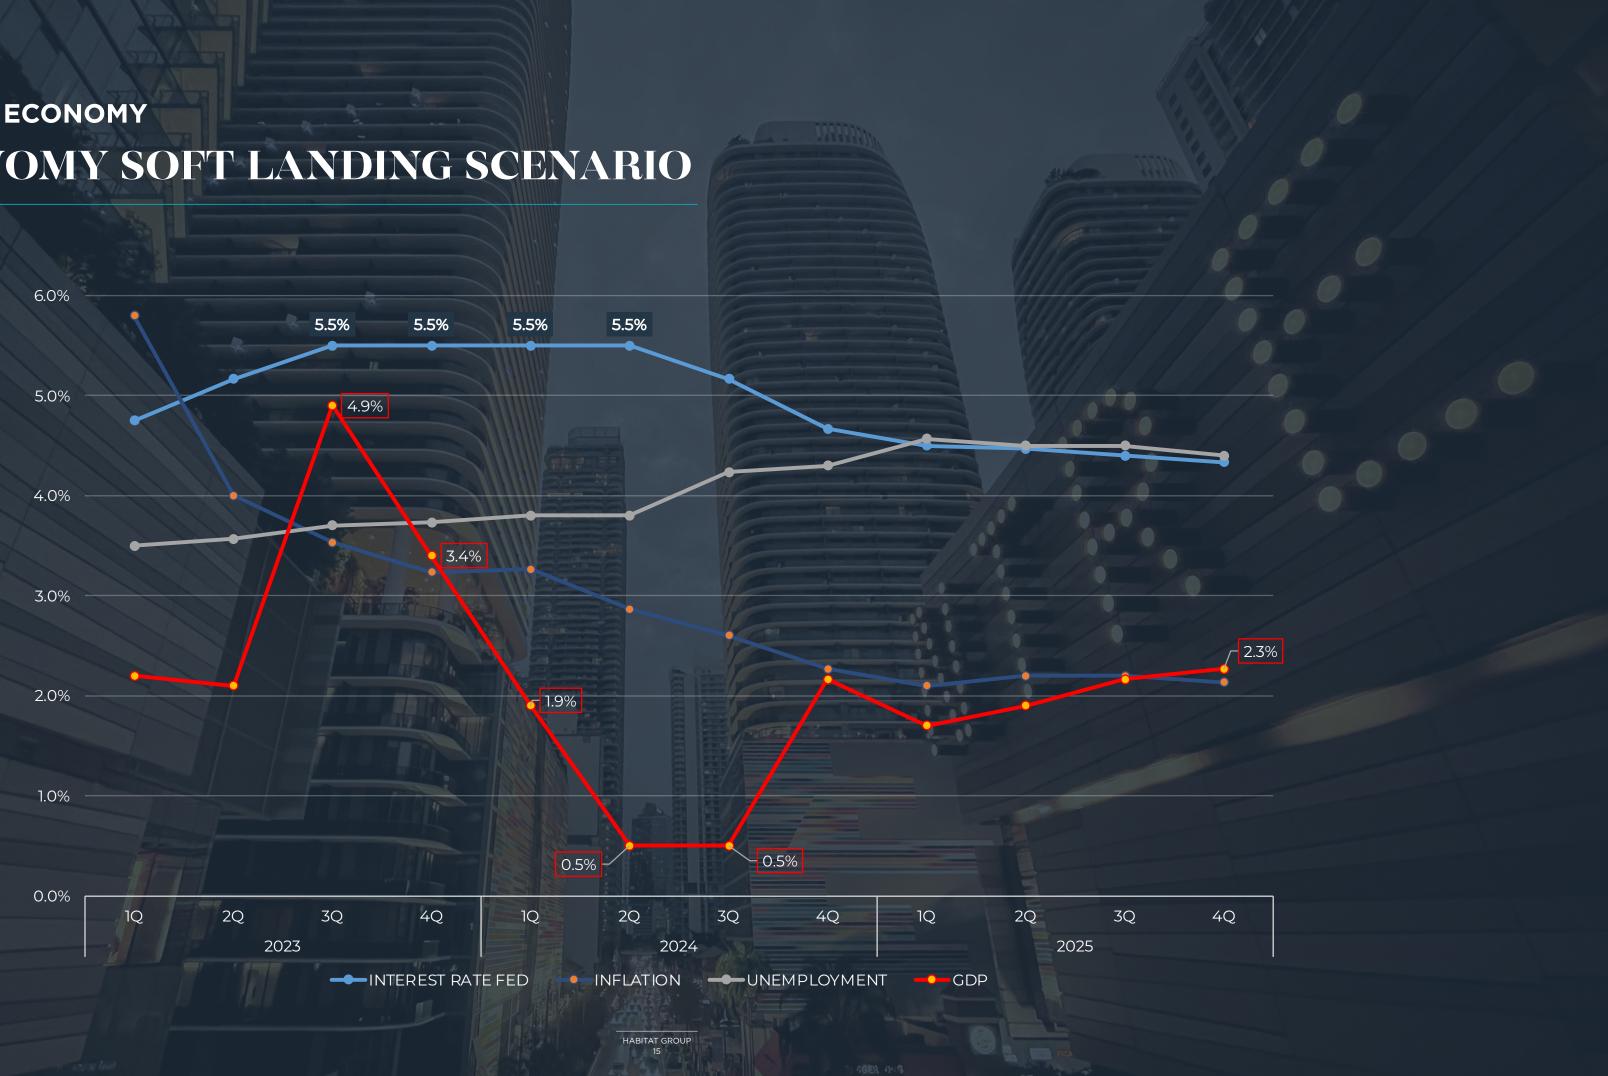

EAM







# 01 HABITAT GROUP CURRENT PROJECTS



#### 1. EB-5 PROGRAM

Obtain U.S. residency through investment in our project, Smart Brickell.



#### 2. SMART BRICKELL LUXE

Mixed-Use 131 Units, 4 Commercial Spaces 2022 - 2026



#### **3. BRICKELL PARK**

Mixed-Use 206 Units, 2 Commercial Spaces 2023 - 2026



#### 4. MILLUX

Mixed-Use 234 Units, 4 Commercial Spaces 2023 - 2027



# 01 CURRENT PROJECTS **EB-5 PROGRAM**







# 01 CURRENT PROJECTS **SMART BRICKELL LUXE**









# 01 CURRENT PROJECTS **BRICKELL PARK**





# 2024

Planning & Permitting

NUMBER OF LODGING UNITS

206



4





# 01 CURRENT PROJECTS MILLUX









# U.S. MACRO ECONOMY

02



# 02 U.S. MACRO ECONOMY **U.S. ECONOMY RECESSION SCENARIO**



#### 02 U.S. MACRO ECONOMY **U.S. ECONOMY SOFT LANDING SCENARIO**



# 02 U.S. MACRO ECONOMY **U.S. ECONOMY GDP PERCENT CHANGE**



HABITAT GROU

U.S. Bureau of Economic Analysis

U.S. percent change = 1.9%

# 02 U.S. MACRO ECONOMY **GDP CHANGE MIAMI-FORT LAUDERDALE-WEST PALM**



# 03 U.S. MICRO ECONOMY



# 03.1 DENIAND



#### 03 DEMAND WHY IS DEMAND INCREASING?

FLORIDA TAX BENEFITS LOCAL GOVERNMENT FISCAL SURPLUS

4

**TOURIST DESTINATION** 

LIFESTYLE



# 03 DEMAND FLORIDA TAX BENEFITS

|            | Overall<br>Rank | State            | Total Tax<br>Burden (%) | Property Tax<br>Burden (%) | Individual<br>Income Tax<br>Burden (%) | Total Sales<br>& Excise Tax<br>Burden (%) |
|------------|-----------------|------------------|-------------------------|----------------------------|----------------------------------------|-----------------------------