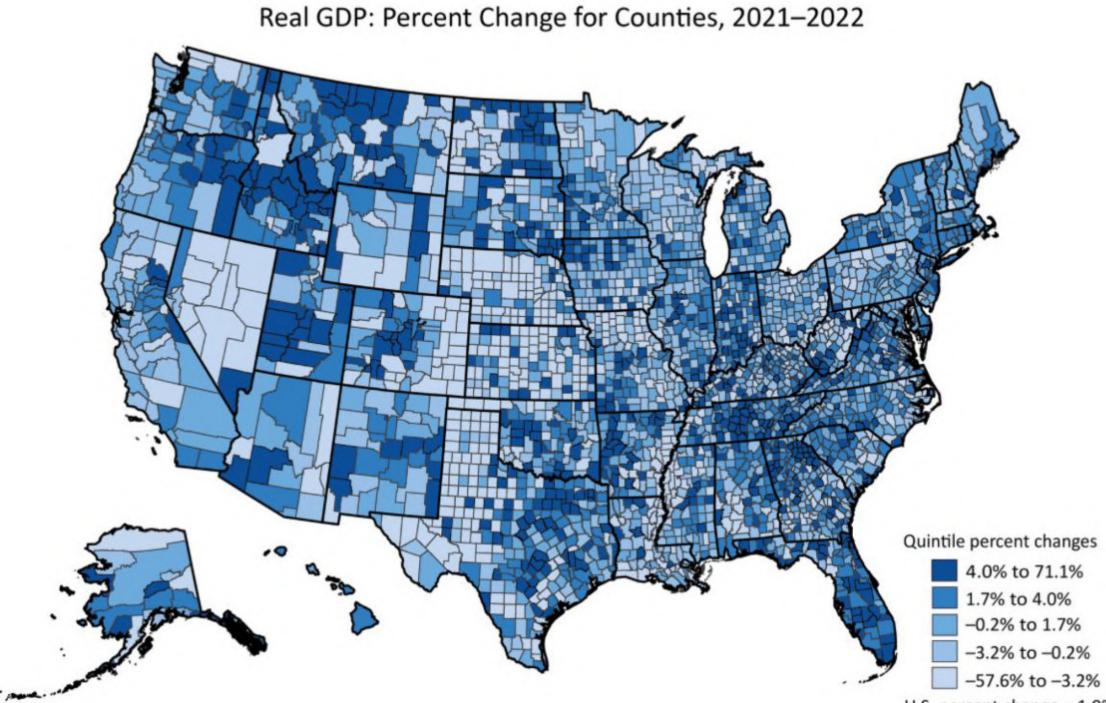

# 02 U.S. MACRO ECONOMY **U.S. ECONOMY GDP PERCENT CHANGE**

HABITAT GROU

U.S. Bureau of Economic Analysis

U.S. percent change = 1.9%