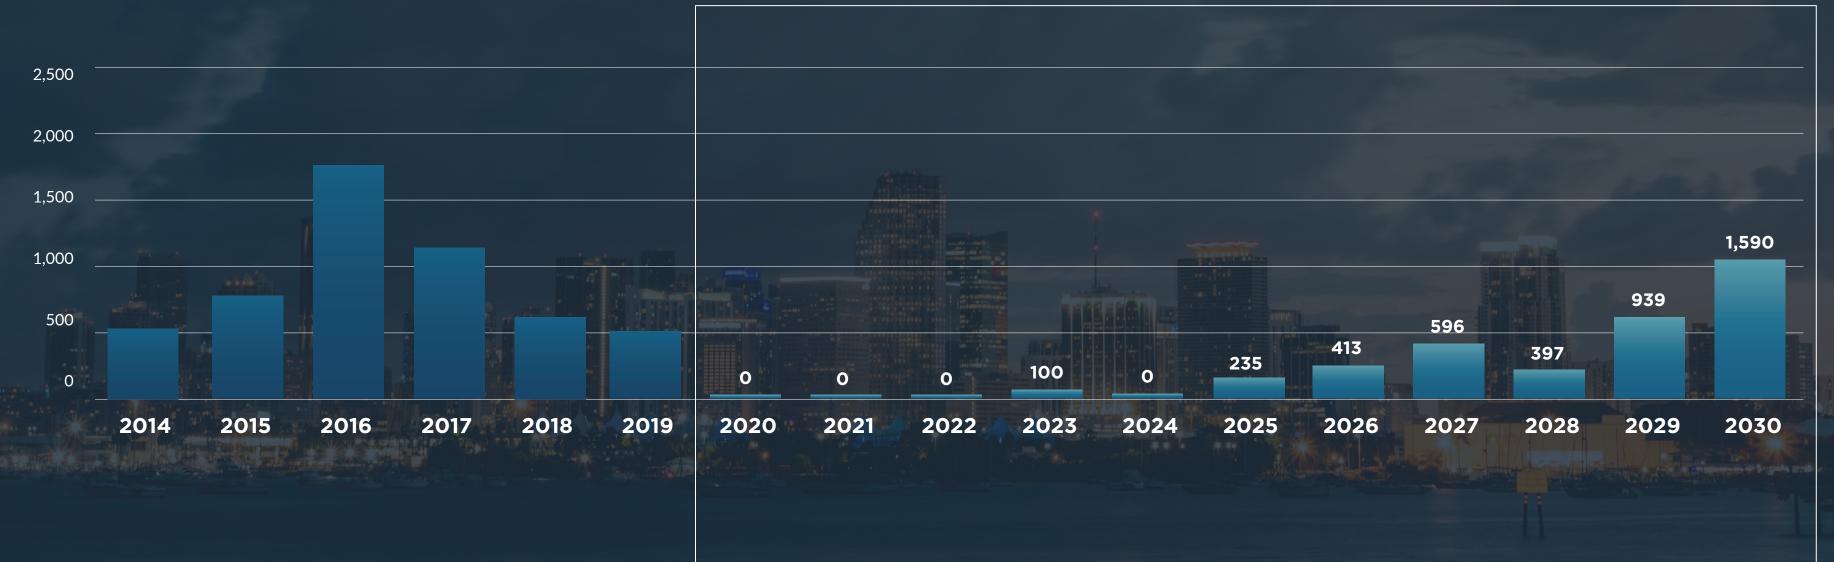

#### UNIT SUPPLY

|                |                   | PREVIOUS CYC                     | CLE 2014 - 20        | 19                 |              |
|----------------|-------------------|----------------------------------|----------------------|--------------------|--------------|
| 2014           | 2015              | 2016                             | 2017                 | 2018               | 2019         |
| My Brickell    | Millecento<br>382 | BCC Rise                         | B Heights E<br>358   | Echo Bricke<br>180 | ell Flatiron |
| Brickell House | Nine<br>369       | BCC Reach                        | B Heights W<br>3 3 2 | SLS Lux<br>450     |              |
|                |                   | Le Parc                          | 1010 Brickell        |                    |              |
|                |                   | SLS Brickell                     | Brickell Ten         |                    |              |
|                |                   | The Bond<br>320                  |                      |                    |              |
|                |                   | Cassa Brickell<br><sup>8 1</sup> |                      |                    |              |
| 566            | 751               | 1,759                            | 1,232                | 630                | 549          |
|                |                   |                                  |                      |                    |              |

Total Units Delivered (2014 - 2019): 5

5,487

#### UNIT SUPPLY

**TOTAL UNITS: 5,487** Previous Cycle 2014 - 2019

> HABITAT GROUP 36

#### **TOTAL UNITS: 4,532** Current Cycle 2020 - 2030