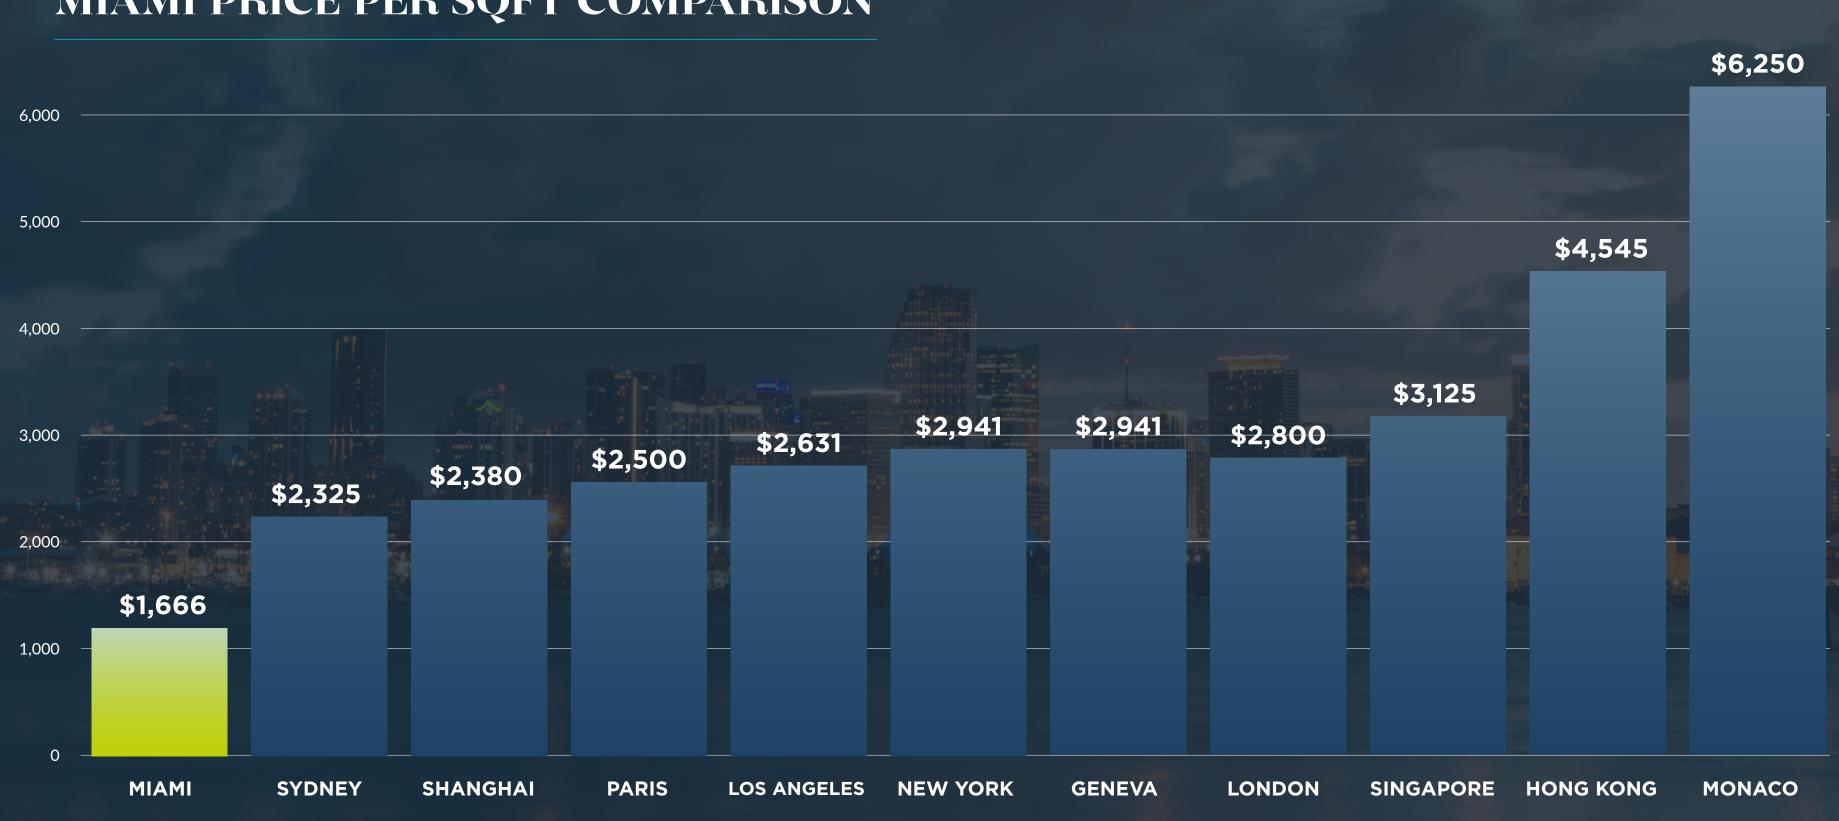

| 1,311   | 1,236 | 1,733 | 1,455 | 1,504            | 2,170          |

PROJECTS DELIVERED & UNDER CONSTRUCTION











#### 03 SUPPLY **MIAMI & BRICKELL NEWS**



#### MIAMI DADE COUNTY

26 M **VISITORS 2023** 

**2.1**M**PER MONTH** 

72K PER DAY **210K** FOR 3 DAYS



**US STATES & CITIES VISITED BY OVERSEAS TRAVELERS** 

#### List Of 5 Most Visited Cities In **USA 2023**

- 1. New York
- 2. Miami
- 3. Orlando
- 4. Los Angeles
- 5. San Francisco



#### SOUTH FLORIDA **BUSINESS JOURNAL**

Q

## **Brickell beats Pinecrest** for best neighborhood in **South Florida**



The view from the Sky Deck at SLS Lux. JOCK FISTICK / SOUTH FLORIDA BUSINESS JOURNAL

Apr 4, 2024

 $\equiv$ 

## 03 SUPPLY MIAMI PRICE PER SQFT COMPARISON



# **BRICKELL PRICE PER SQFT COMPARISON**



888 BRICKELL AVEMERCEDES BENZCIPRIANIDOMUS PARK

HABITAT GROUP 46

#### **ARK** 2200 BRICKELL

#### SMART BRICKELL LUXE

#### SMART BRICKELL



#### MECEDES BENZ PLACES





#### ONE TWENTY BRICKELL



#### OKAN TOWER



# 04 CONCLUSIONS



## 04 CONCLUSIONS Q1 2024 MARKET REPORT CONCLUSIONS

# We face a complicated economy in 2024.

Population continues to increase.

HABITAT GROUP

26M visitors visited Miami Dade County in 2023.

## Brickell is experiencing low inventory.

Miami price per SQFT remains low.

# HABITATGROUP

www.habitatgroup.com info@habitatgroup.com (305) 389 - 0326 175 SW 7th ST Suite 2201 Miami, FL 33130

f Habitat Group@habitatgroupmiami