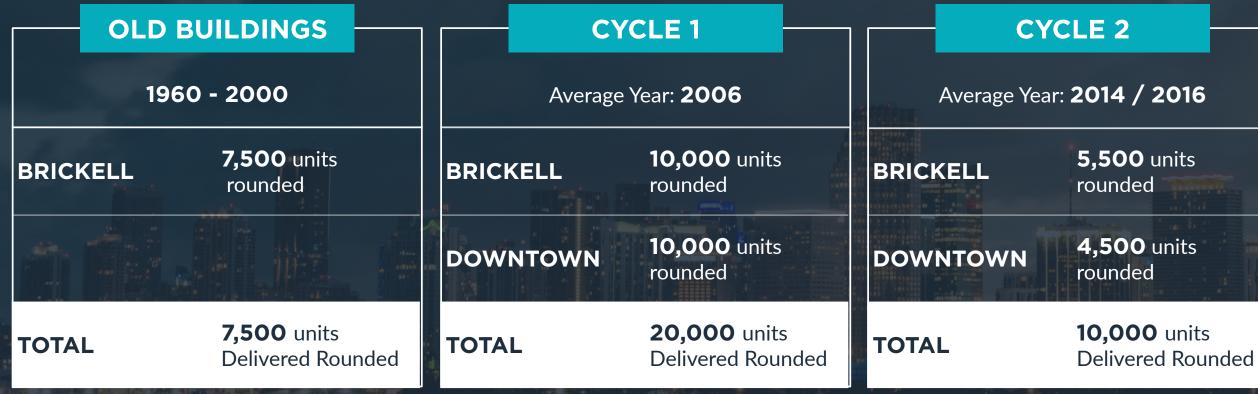

# 03 SUPPLY CONDO MARKET CYCLES

23,000 TOTAL CURRENT UNITS BRICKELL (Delivered 1960 - Present)

> HABITAT GROUP 31

#### CYCLE 3 Average Year: **2024 / 2025 5,500** units **4,500** units BRICKELL rounded rounded **4,500** units 6,700 units DOWNTOWN rounded rounded **10,000** units **11,200** units TOTAL **Delivered Rounded**

as of April 2024