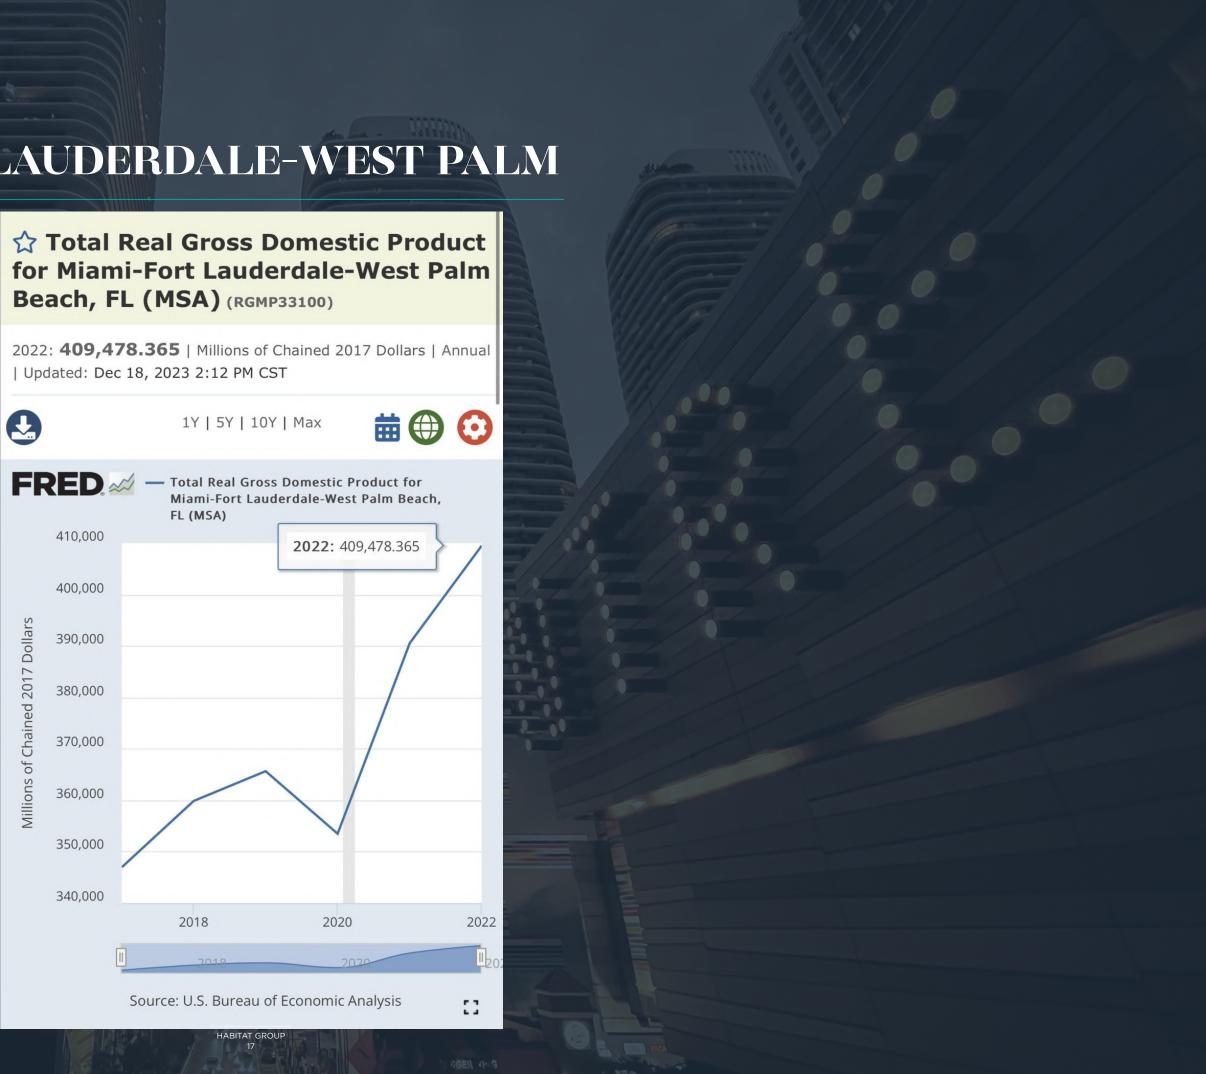

aces 2022 - 2026



#### **3. BRICKELL PARK**

Mixed-Use 206 Units, 2 Commercial Spaces 2023 - 2026



#### 4. MILLUX

Mixed-Use 234 Units, 4 Commercial Spaces 2023 - 2027



# 01 CURRENT PROJECTS **EB-5 PROGRAM**







# 01 CURRENT PROJECTS **SMART BRICKELL LUXE**









# 01 CURRENT PROJECTS **BRICKELL PARK**





# 2024

Planning & Permitting

NUMBER OF LODGING UNITS

206



4





# 01 CURRENT PROJECTS MILLUX









# U.S. MACRO ECONOMY

02



# 02 U.S. MACRO ECONOMY **U.S. ECONOMY RECESSION SCENARIO**



#### 02 U.S. MACRO ECONOMY **U.S. ECONOMY SOFT LANDING SCENARIO**



# 02 U.S. MACRO ECONOMY **U.S. ECONOMY GDP PERCENT CHANGE**



HABITAT GROU

U.S. Bureau of Economic Analysis

U.S. percent change = 1.9%

# 02 U.S. MACRO ECONOMY **GDP CHANGE MIAMI-FORT LAUDERDALE-WEST PALM**



# 03 U.S. MICRO ECONOMY



# 03.1 DENIAND



#### 03 DEMAND WHY IS DEMAND INCREASING?

FLORIDA TAX BENEFITS LOCAL GOVERNMENT FISCAL SURPLUS

4

**TOURIST DESTINATION** 

LIFESTYLE



# 03 DEMAND FLORIDA TAX BENEFITS

|            | Overall<br>Rank | State            | Total Tax<br>Burden (%) | Property Tax<br>Burden (%) | Individual<br>Income Tax<br>Burden (%) | Total Sales<br>& Excise Tax<br>Burden (%) |
|------------|-----------------|------------------|-------------------------|----------------------------|----------------------------------------|-------------------------------------------|
|            | #1              | Alaska           | 5.06%                   | 3.54%                      | 0.00%                                  | 1.52%                                     |
|