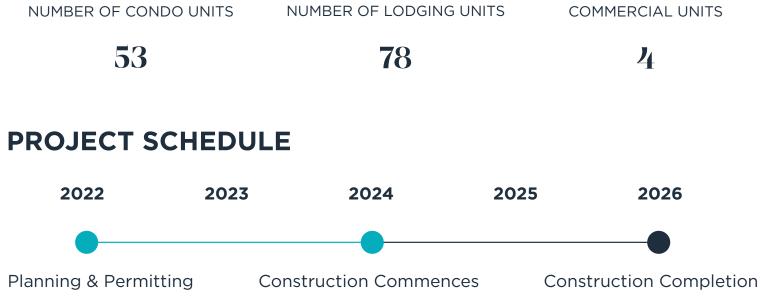

#### 2. SMART BRICKELL LUXE

Mixed-Use 131 Units, 4 Commercial Spaces 2022 - 2026

# 2024

Planning & Permitting

NUMBER OF LODGING UNITS

206

4