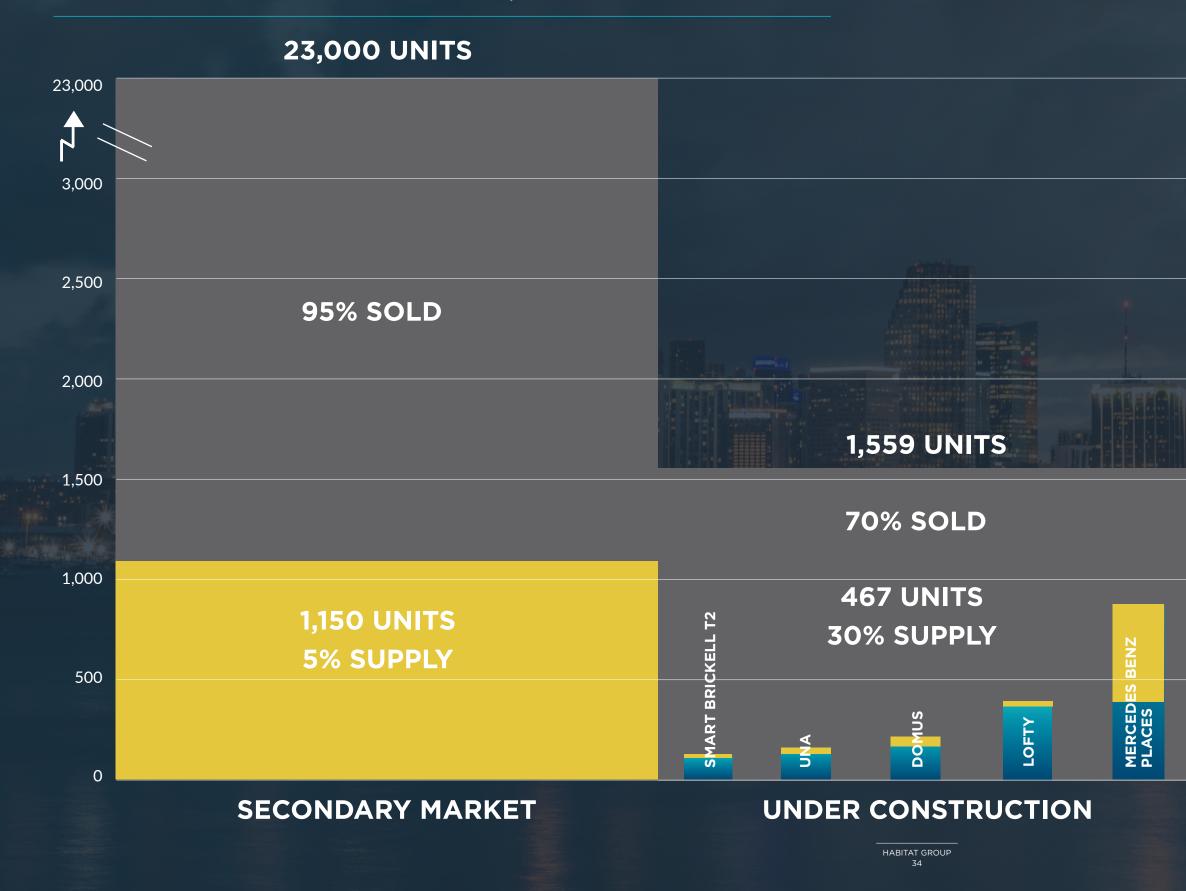

# 03 SUPPLY TOTAL INVENTORY Q1 2024

#### 23,000 UNITS

| 0              | SECONDARY MARKET | UNDER CONSTRUCTION |
|----------------|------------------|--------------------|
| 1000           |                  |                    |
| 2000           |                  | 1,559 UNITS        |
| 3000           |                  |                    |
| 4000           |                  |                    |
| 5000           |                  |                    |
| 6000           |                  |                    |
| 7000           |                  |                    |
| 8000           |                  |                    |
| 9000           |                  |                    |
| 10000          |                  |                    |
| 11000          |                  |                    |
| 12000          |                  |                    |
| 14000<br>13000 |                  |                    |
| 15000          |                  |                    |
| 16000          |                  |                    |
| 17000          |                  |                    |
| 18000          |                  |                    |
| 19000          |                  |                    |
| 20000          |                  |                    |
| 21000          |                  |                    |
| 22000          |                  |                    |
| 23000          |                  |                    |

HABITAT GROUP 33

**PRE-CONSTRUCTION** 

# 03 SUPPLY TOTAL INVENTORY Q1 2024 STATUS

#### PRE-CONSTRUCTION

#### 1,546 UNITS 50% SUPPLY

#### 50% SOLD

#### 2,873 UNITS