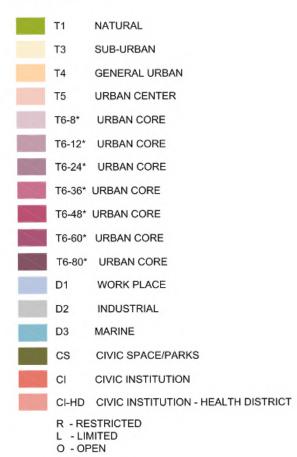

## 03 DEMAND MIAMI 21 CODE

#### PROPOSED ATLAS

\* NUMBER OF STORIES

# 03 DEMAND **URBAN CORRIDORS & DENSITY**

HABITAT GROUP

#### **URBAN CORE**

- T6-48\* URBAN CORE
- T6-36\* URBAN CORE
- **URBAN CORE**

**URBAN CORE** 

- **URBAN CORE**
- **URBAN CENTER**
- SUB-URBAN **GENERAL URBAN**
- NATURAL