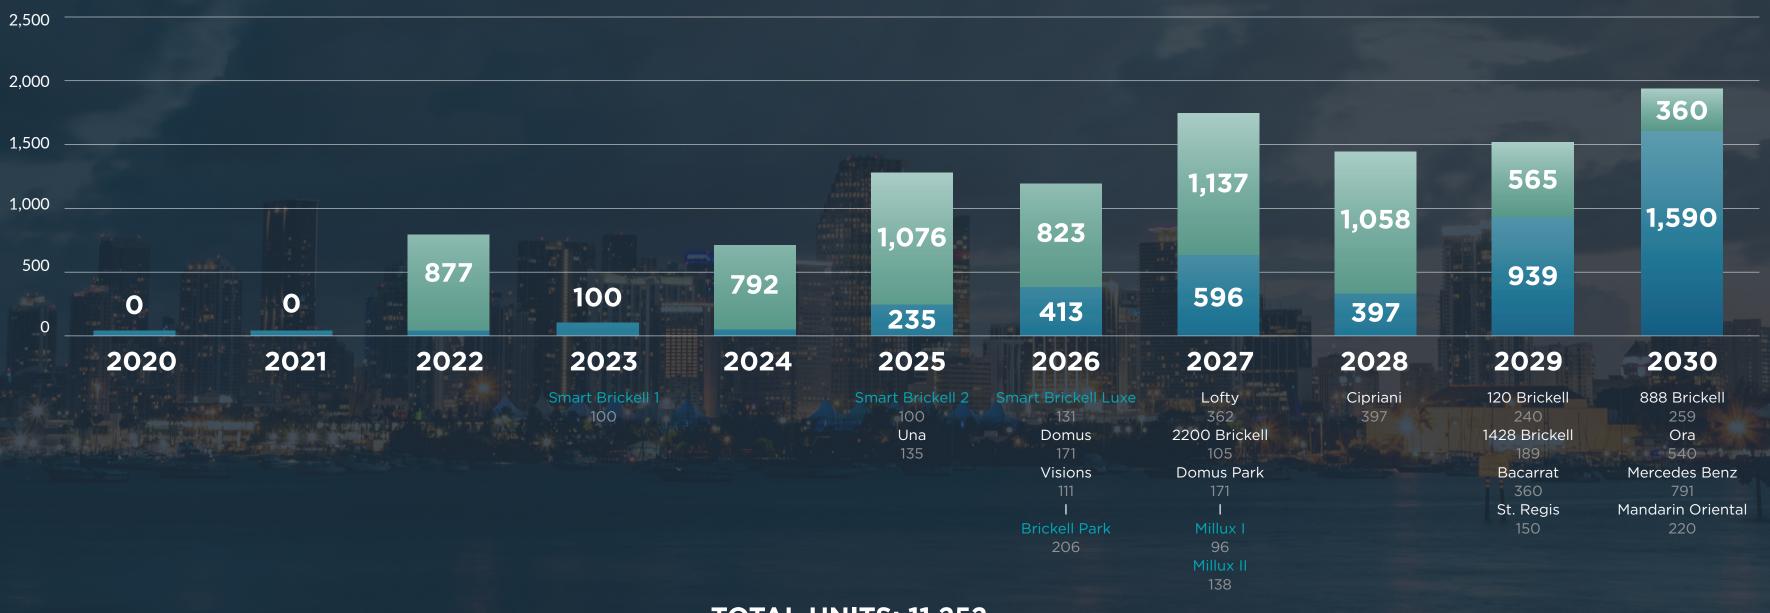

#### **CURRENT CYCLE DELIVERY SCHEDULE**

#### **TOTAL UNITS: 11,252**

Current Cycle 2020 - 2030