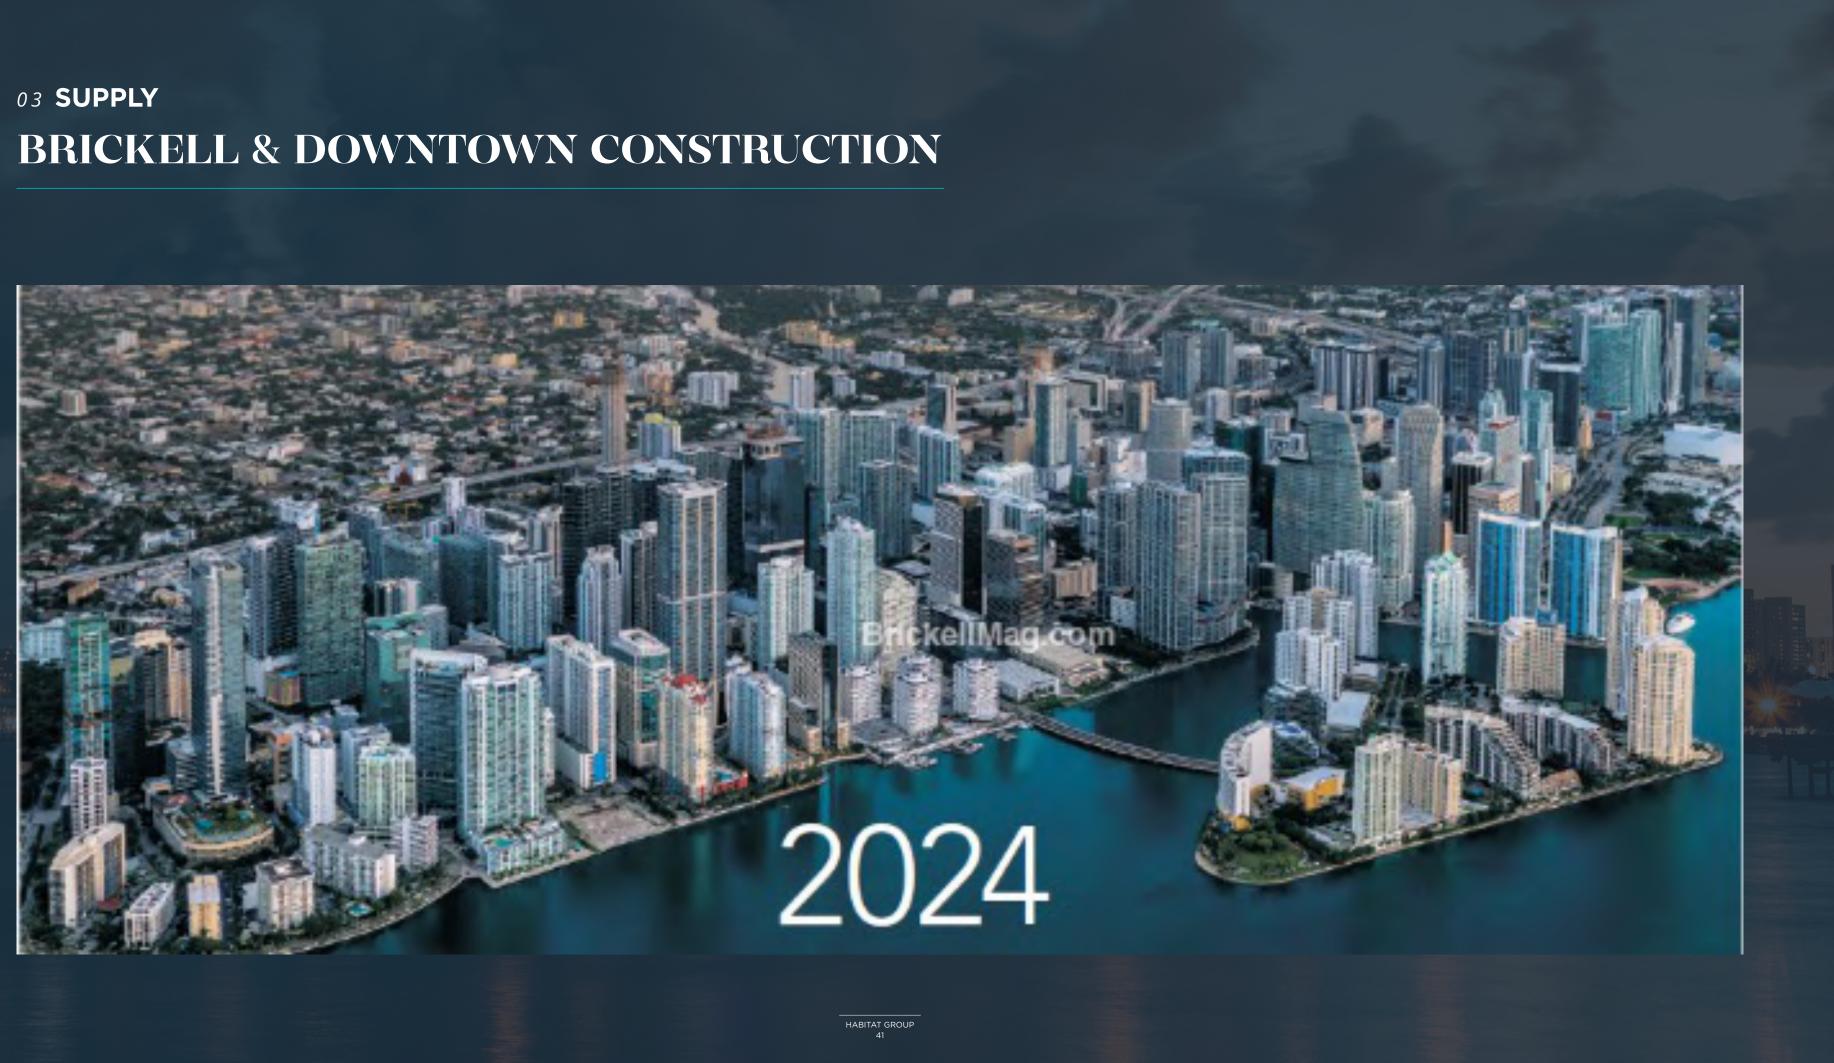

# 03.2 SUPPLY

# 03 SUPPLY CONDO MARKET CYCLES

23,000 TOTAL CURRENT UNITS BRICKELL (Delivered 1960 - Present)

> HABITAT GROUP 31

#### CYCLE 3 Average Year: **2024 / 2025 5,500** units **4,500** units BRICKELL rounded rounded **4,500** units 6,700 units DOWNTOWN rounded rounded **10,000** units **11,200** units TOTAL **Delivered Rounded**