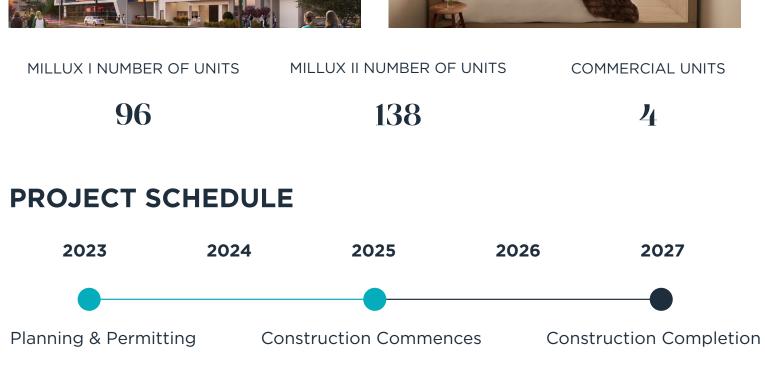

#### 4. MILLUX

Mixed-Use 234 Units, 4 Commercial Spaces 2023 - 2027

# 01 CURRENT PROJECTS MILLUX