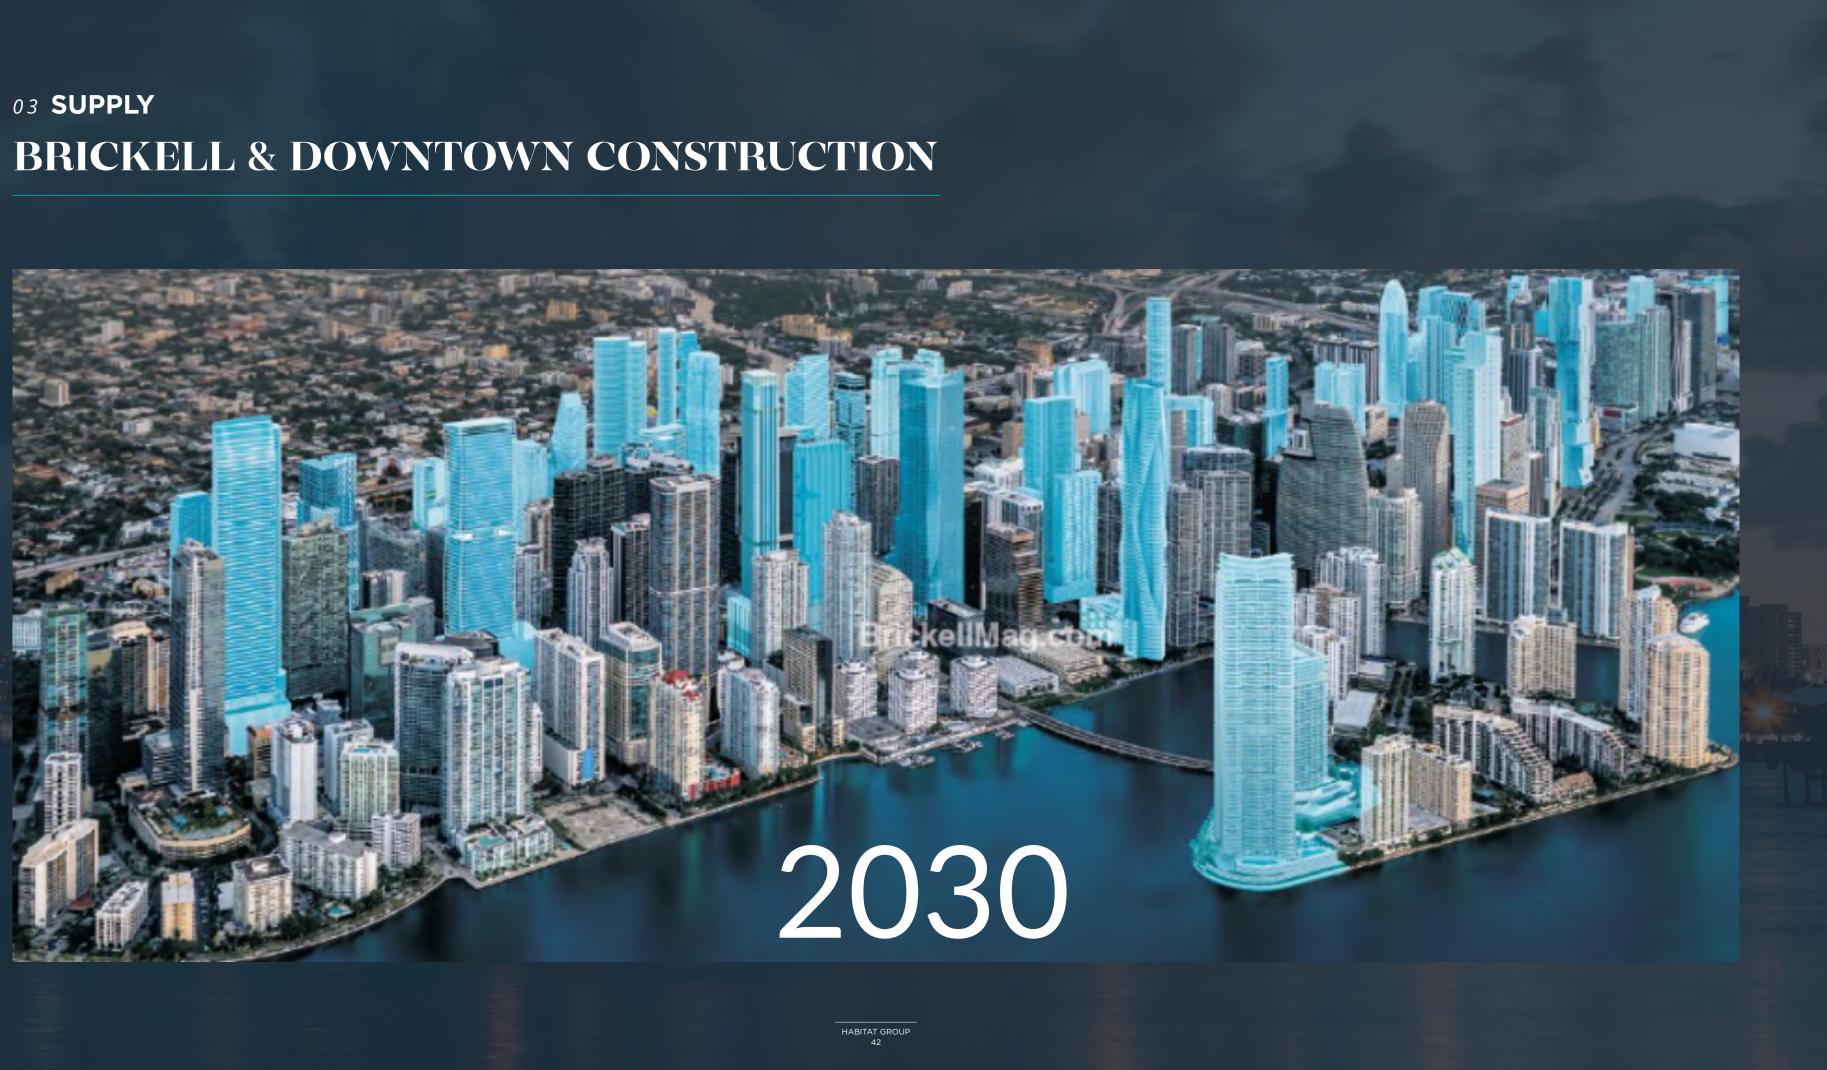

# 03.2 SUPPLY

# 03 SUPPLY CONDO MARKET CYCLES

23,000 TOTAL CURRENT UNITS BRICKELL (Delivered 1960 - Present)

> HABITAT GROUP 31

#### CYCLE 3 Average Year: **2024 / 2025 5,500** units **4,500** units BRICKELL rounded rounded **4,500** units 6,700 units DOWNTOWN rounded rounded **10,000** units **11,200** units TOTAL **Delivered Rounded**