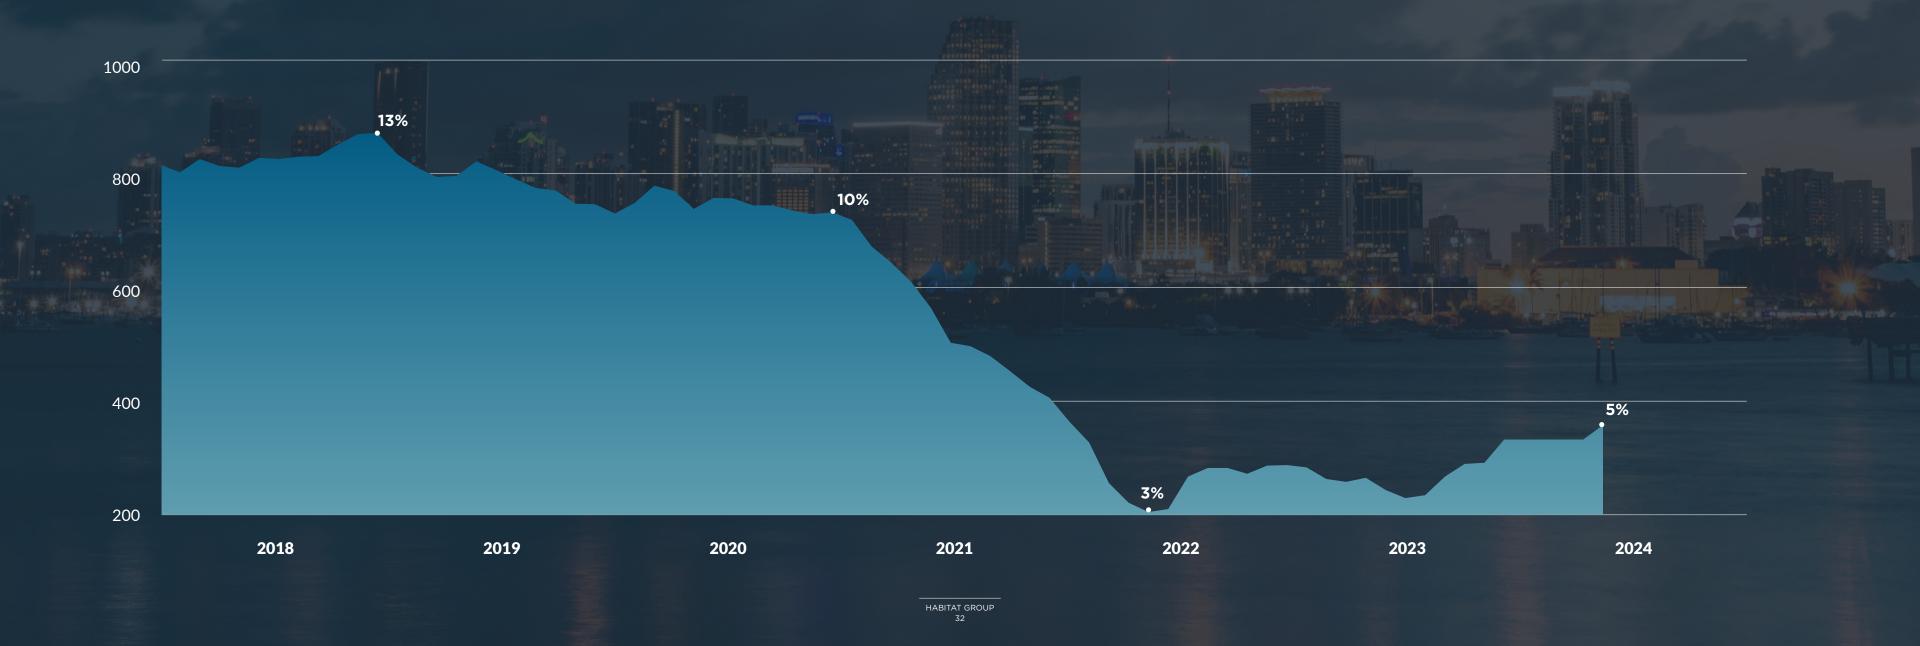

# *03* **SUPPLY BRICKELL SECONDARY MARKET**

#### UNITS DELIVERED FROM 2014 - 2019

The below graph measures the resale inventory that appeared on the MLS for the condominium buildings delivered between 2014 and 2019. The MLS resale inventory is recorded on a weekly basis.